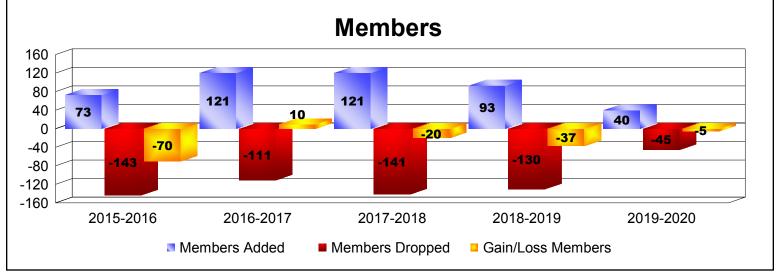

District 14 C

As of December 2019 Cumulative

| Year      | New<br>Clubs | Dropped<br>Clubs | Gain/<br>Loss<br>Clubs | New<br>Members | Charter<br>Members | Reinstate<br>Members | Transfer<br>Members | Total<br>Member<br>Added | Total<br>Members<br>Dropped | Gain/<br>Loss<br>Members |
|-----------|--------------|------------------|------------------------|----------------|--------------------|----------------------|---------------------|--------------------------|-----------------------------|--------------------------|
| 2015-2016 | 0            | -1               | -1                     | 67             | 0                  | 2                    | 4                   | 73                       | -143                        | -70                      |
| 2016-2017 | 0            | -1               | -1                     | 114            | 0                  | 2                    | 5                   | 121                      | -111                        | 10                       |
| 2017-2018 | 1            | 0                | 1                      | 89             | 26                 | 3                    | 3                   | 121                      | -141                        | -20                      |
| 2018-2019 | 0            | -2               | -2                     | 76             | 7                  | 4                    | 6                   | 93                       | -130                        | -37                      |
| 2019-2020 | 0            | 0                | 0                      | 33             | 2                  | 2                    | 3                   | 40                       | -45                         | -5                       |
| Average   | 0            | -1               | -1                     | 76             | 7                  | 3                    | 4                   | 90                       | -114                        | -24                      |