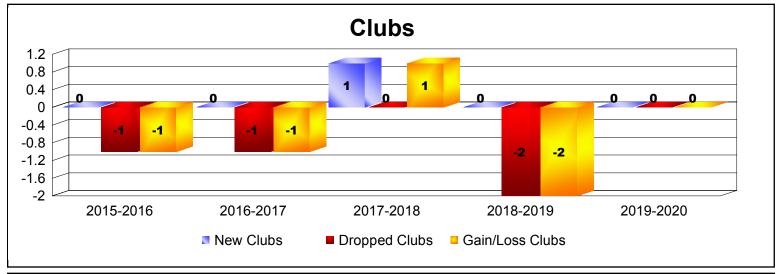

District 14 C

As of December 2019 Cumulative

| Year      | New<br>Clubs | Dropped<br>Clubs | Gain/<br>Loss<br>Clubs | New<br>Members | Charter<br>Members | Reinstate<br>Members | Transfer<br>Members | Total<br>Member<br>Added | Total<br>Members<br>Dropped | Gain/<br>Loss<br>Members |
|-----------|--------------|------------------|------------------------|----------------|--------------------|----------------------|---------------------|--------------------------|-----------------------------|--------------------------|
| 2015-2016 | 0            | -1               | -1                     | 67             | 0                  | 2                    | 4                   | 73                       | -143                        | -70                      |
| 2016-2017 | 0            | -1               | -1                     | 114            | 0                  | 2                    | 5                   | 121                      | -111                        | 10                       |
| 2017-2018 | 1            | 0                | 1                      | 89             | 26                 | 3                    | 3                   | 121                      | -141                        | -20                      |
| 2018-2019 | 0            | -2               | -2                     | 76             | 7                  | 4                    | 6                   | 93                       | -130                        | -37                      |
| 2019-2020 | 0            | 0                | 0                      | 33             | 2                  | 2                    | 3                   | 40                       | -45                         | -5                       |
| Average   | 0            | -1               | -1                     | 76             | 7                  | 3                    | 4                   | 90                       | -114                        | -24                      |